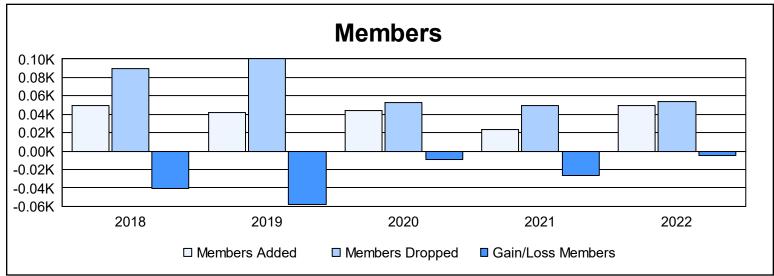

District 40 S As of June 2022 Cumulative

| Year      | New<br>Clubs | Dropped<br>Clubs | Gain/<br>Loss<br>Clubs | New<br>Members | Charter<br>Members | Reinstate<br>Members | Transfer<br>Members | Total<br>Member<br>Added | Total<br>Members<br>Dropped | Gain/<br>Loss<br>Members |
|-----------|--------------|------------------|------------------------|----------------|--------------------|----------------------|---------------------|--------------------------|-----------------------------|--------------------------|
| 2017-2018 | 0            | 1                | -1                     | 45             | 1                  | 0                    | 3                   | 49                       | 90                          | -41                      |
| 2018-2019 | 0            | 1                | -1                     | 35             | 1                  | 3                    | 3                   | 42                       | 100                         | -58                      |
| 2019-2020 | 0            | 1                | -1                     | 37             | 0                  | 7                    | 0                   | 44                       | 53                          | -9                       |
| 2020-2021 | 0            | 1                | -1                     | 19             | 0                  | 1                    | 3                   | 23                       | 49                          | -26                      |
| 2021-2022 | 0            | 0                | 0                      | 46             | 0                  | 0                    | 3                   | 49                       | 54                          | -5                       |
| Average   | 0            | 1                | -1                     | 36             | 0                  | 2                    | 2                   | 41                       | 69                          | -28                      |